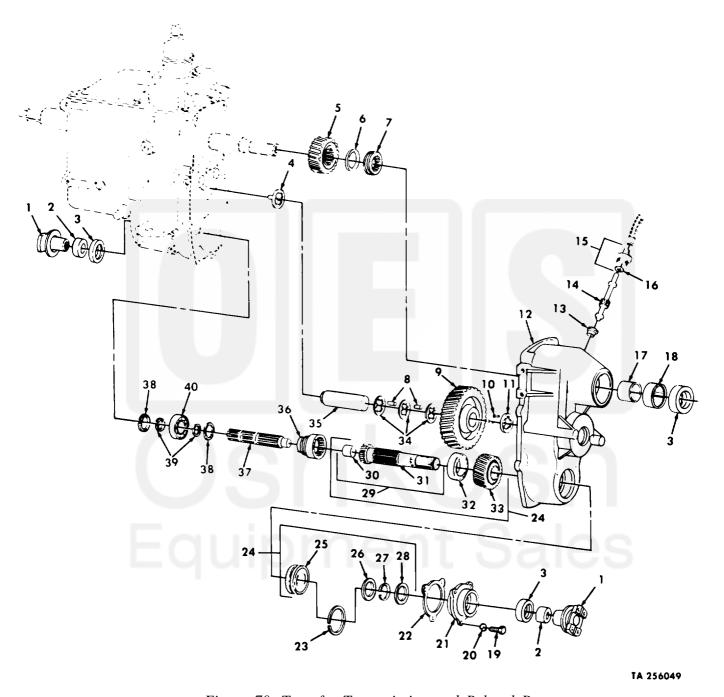

Figure 70. Transfer Transmission and Related Parts.

```
Current SECTIONs litem (18) on EM 2 2 320-24 8 a 3 4 b b le at www.oshkosheguipment.com
 (1)
      (2)
           (3)
                     (4)
                                          (5)
ITEM
      SMR
                    PART
 NO
     CODE FSCM
                              DESCRIPTION AND USABLE ON CODES (UOC) QTY
                   NUMBER
                              GROUP OB TRANSFER AND FINAL DRIVE
                              ASSEMBLIES
                                 0801 POWER TRANSFER AND FINAL
                              ORI VE
                              FIGURE 70 TRANSFER TRANSMISSION AND
                              RELATED PARTS
   1 PAHZZ 19207 12302518
                              FLANGE, COMPANION.....
                                                                2
   2 KFHZZ 19207 11669189-7
                              SLEEVE PART OF KIT P/N 12302594....
   3 KFHZZ 19207 11669194-1
                              SEAL PART OF KIT P/N 12302594.....
   4 KFHZZ 19207 8754371
                              WASHER THRUST PART OF KIT P/N
                                                                1
                              5702249.....
   5 PAHZZ 19207 8754390
                              GEAR HELICAL PART OF KIT P/N 5702248
                                                                1
   6 PAHZZ 19207 8754391
                              WASHER RECESSED PART OF KIT P/N
                                                                1
                              5702249........
                              GEAR, HELICAL.....
   7 PAHZZ 19207 8754227
                                                                1
   8 KFHZZ 19207 10884952
                              BEARING, ROLLER PART OF KIT P/N
                                                               44
                              5702249.....
   9 KFHZZ 19207 7536193
                              GEAR TRANSFER PART OF KIT P/N
                                                                1
                              5702248.......
  10 PAHZZ 96906 MS16535-243
                              RIVET, TUBULAR.....
                                                                2
  11 PAHZZ 19207 8754367
                              BEARING , WASHER......
                                                                1
  12 XAHZZ 19207 10885543
                              CASE ASSEMBLY.....
                                                                1
  13 PAHZZ 19207 77C3465
                              BEARING, SLEEVE....
  14 KFOZZ 19207 8754228
                              GEAR, ASSEMBLY PART OF KIT P/N
                                                                ì
                              5704838....
  15 KFOZZ 19207 11681754
                              BEARING AND SEAL PART OF KIT P/N
                              5704838.....
  16 PADZZ 19207 11681756
                              SEAL, PLAIN ENCAS ED......
  17 PAHZZ 19207 10885539
                              BEARING, SLEEVE..........
  18 PAHZZ 96906 MS17131-35
                              BEARING , ROLLER.....
  19 PAHZZ 96906 MSS0728-32
                              BOLT.MACHINE.....
  20 PAHZZ 96906 MS35338-45
                                                                3
                              WA SHER, LOCK....
  21 PAHZZ 19207 7046600
                              RE TAI NER, OUTPUT.....
                                                                L
  22 PAHZZ 19207 8754388
                              GASKET PART OF KIT P/N 5702196 .....
  23 PAHZZ 19207 7059127
                              RING RETAINING PART OF KIT P/N
                                                                1
                              5702249.......
  24 PAHZZ 19207 8754375
                              GEAR AND SHAFT ASSE PART OF KIT P/N
                                                                1
                              5702248......................
  25 PAHZZ 19207 8343677
                              BEARING, BALL.....
                                                                1
  26 PAHZZ 19207 8754379
                              .BEARING, WASHER .109-.111.....
  26 PAHZZ 19207 8754380
                              .BEARING, WASHER .112-.114.....
  26 PAHZZ 19207 8754381
                              .BEARING.WASHER .115-.117.....
                                                                1
  26 PAHZZ 19207 8754382
                              .BEARING, WASHER
                                            .118-.120.....
                                                                1
  26 PAHZZ 19207 8754383
                              .BEARING, WASHER
                                             .121-.123.....
                                                                1
  26 PAHZZ 19207 8754384
                              .BEARING.WASHER .124-.126.....
  26 PAHZZ 19207 8754385
                              .BEARING.WASHER .127-.129.....
                                                                ì
  26 PAHZZ 19207 8754379-1
                              .BEARING, WASHER .130--132-----
                                                                1
  27 PAHZZ 19207 11630589
                              RING RETAINING.......
                                                                1
  28 PAHZZ 19207 11660382
                              .RETAINER.ROLLER.....
```

.SHAFT ASSEMBLY.....

29 XAHZZ 19207 10885034